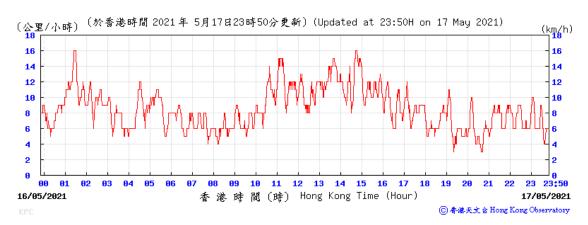

-21                                 | 13:32      | 62     | 58     | 58     | 59      |        |       | Cloudy  |  |  |  |  |
| 28-May-21                                 | 13:04      | 52     | 58     | 54     | 55      |        |       | Cloudy  |  |  |  |  |
|                                           | Average    |        | 58     |        |         |        |       | ·       |  |  |  |  |

64 52



## Wind Speed recorded at King's Park Meteorological Station on 5 May 2021



## Wind Speed recorded at King's Park Meteorological Station on 6 May 2021



#### Wind Speed recorded at King's Park Meteorological Station on 11 May 2021



## Wind Speed recorded at King's Park Meteorological Station on 12 May 2021



## Wind Speed recorded at King's Park Meteorological Station on 17 May 2021



### Wind Speed recorded at King's Park Meteorological Station on 18 May 2021



## Wind Speed recorded at King's Park Meteorological Station on 22 May 2021



## Wind Speed recorded at King's Park Meteorological Station on 23 May 2021



#### Wind Speed recorded at King's Park Meteorological Station on 28 May 2021



## Wind Speed recorded at King's Park Meteorological Station on 29 May 2021



## Wind Direction recorded at King's Park Meteorological Station on 5 May 2021



### Wind Direction recorded at King's Park Meteorological Station on 6 May 2021



## Wind Direction recorded at King's Park Meteorological Station on 11 May 2021



### Wind Direction recorded at King's Park Meteorological Station on 12 May 2021



### Wind Direction recorded at King's Park Meteorological Station on