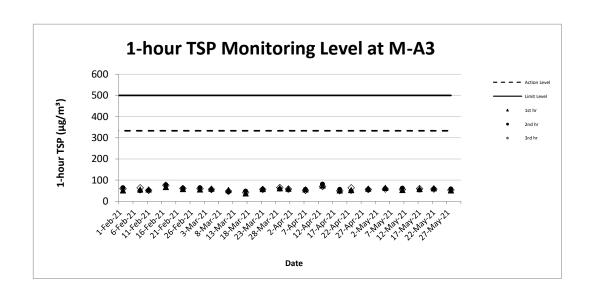

## 1-hour TSP Monitoring Result for Contract No. HY/2018/08 Central Kowloon Route – Central Tunnel

M-A3 - SKH Tsoi Kung Po Secondary School

Max

Min

| in Ab Citi 1301 Rung 1 C Cccondary Concor |            |        |        |        |         |        |       |         |  |  |  |  |
|-------------------------------------------|------------|--------|--------|--------|---------|--------|-------|---------|--|--|--|--|
| 1-hour TSP (μg/m³)                        |            |        |        |        |         |        |       |         |  |  |  |  |
|                                           |            |        |        |        |         | Action | Limit |         |  |  |  |  |
| Date                                      | Start Time | 1st hr | 2nd hr | 3rd hr | Average | Level  | Level | Weather |  |  |  |  |
| 5-May-21                                  | 08:45      | 64     | 60     | 58     | 61      |        | 500   | Fine    |  |  |  |  |
| 11-May-21                                 | 09:12      | 54     | 62     | 56     | 57      |        |       | Fine    |  |  |  |  |
| 17-May-21                                 | 08:54      | 58     | 54     | 60     | 57      | 333    |       | Fine    |  |  |  |  |
| 22-May-21                                 | 13:32      | 62     | 58     | 58     | 59      |        |       | Cloudy  |  |  |  |  |
| 28-May-21                                 | 13:04      | 52     | 58     | 54     | 55      |        |       | Cloudy  |  |  |  |  |
|                                           | Average    |        | 58     |        |         |        |       | ·       |  |  |  |  |

64 52