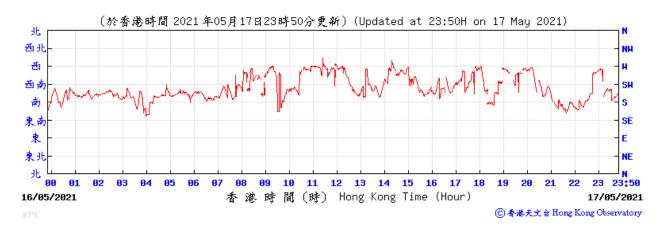

### Wind Direction recorded at King's Park Meteorological Station on 17 May 2021