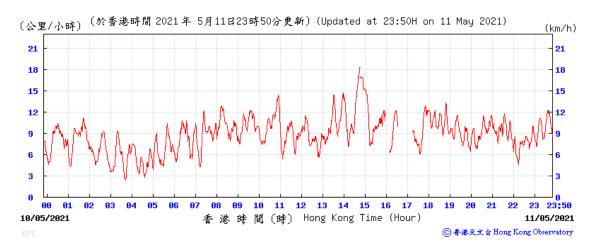

|  |  |  |  |
| 17-May-21                                 | 08:54      | 58     | 54     | 60     | 57      | 333    |       | Fine    |  |  |  |  |
| 22-May-21                                 | 13:32      | 62     | 58     | 58     | 59      |        |       | Cloudy  |  |  |  |  |
| 28-May-21                                 | 13:04      | 52     | 58     | 54     | 55      |        |       | Cloudy  |  |  |  |  |
|                                           | Average    |        | 58     |        |         |        |       | ·       |  |  |  |  |

64 52



## Wind Speed recorded at King's Park Meteorological Station on 5 May 2021



## Wind Speed recorded at King's Park Meteorological Station on 6 May 2021



#### Wind Speed recorded at King's Park Meteorological Station on 11 May 2021



## Wind Speed recorded at King's Park Meteorological Station on 12 May 2021



## Wind Speed recorded at King's Park Meteorological Station on 17 May 2021



### Wind Speed recorded at King's Park Meteorological Station on 18 May 2021



## Wind Speed recorded at King's Park Meteorological Station on 22 May 2021



## Wind Speed recorded at King's Park Meteorological Station on 23 May 2021



#### Wind Speed recorded at King's Park Meteorological Station on 28 May 2021



## Wind Speed recorded at King's Park Meteorological Station on 29 May 2021



## Wind Direction recorded at King's Park Meteorological Station on 5 May 2021



### Wind Direction recorded at King's Park Meteorological Station on 6 May 2021



## Wind Direction recorded at King's Park Meteorological Station on 11 May 20