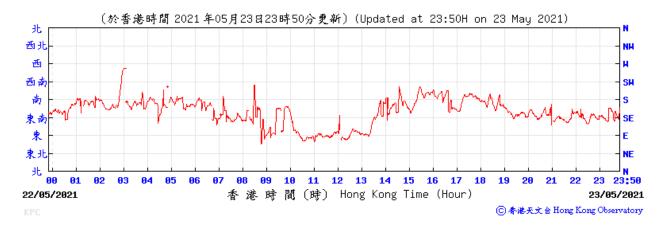

### Wind Direction recorded at King's Park Meteorological Station on 23 May 2021