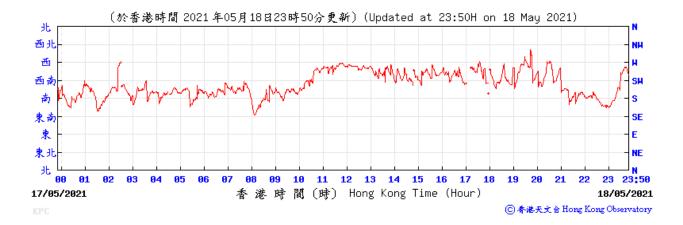

ecorded at King's Park Meteorological Station on 22 May 2021



## Wind Speed recorded at King's Park Meteorological Station on 23 May 2021



#### Wind Speed recorded at King's Park Meteorological Station on 28 May 2021



## Wind Speed recorded at King's Park Meteorological Station on 29 May 2021



## Wind Direction recorded at King's Park Meteorological Station on 5 May 2021



### Wind Direction recorded at King's Park Meteorological Station on 6 May 2021



## Wind Direction recorded at King's Park Meteorological Station on 11 May 2021



### Wind Direction recorded at King's Park Meteorological Station on 12 May 2021



### Wind Direction recorded at King's Park Meteorological Station on 17 May 2021



## Wind Direction recorded at King's Park Meteorological Station on 18 May 2021



## Wind Direction recorded at King's Park Meteorological Station on 22 May 2021



### Wind Direction recorded at King's Park Meteorological Station on 23 May 2021



## Wind Direction recorded at King's Park Meteorological Station on 28 May 2021



## Wind Direction recorded at King's Park Meteorological Station on 29 May 2021