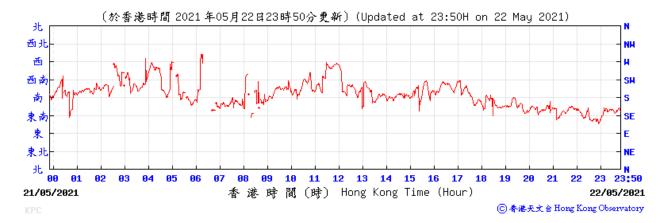

ded at King's Park Meteorological Station on 23 May 2021



#### Wind Speed recorded at King's Park Meteorological Station on 28 May 2021



## Wind Speed recorded at King's Park Meteorological Station on 29 May 2021



## Wind Direction recorded at King's Park Meteorological Station on 5 May 2021



### Wind Direction recorded at King's Park Meteorological Station on 6 May 2021



## Wind Direction recorded at King's Park Meteorological Station on 11 May 2021



### Wind Direction recorded at King's Park Meteorological Station on 12 May 2021



### Wind Direction recorded at King's Park Meteorological Station on 17 May 2021



## Wind Direction recorded at King's Park Meteorological Station on 18 May 2021



## Wind Direction recorded at King's Park Meteorological Station on 22 May 2021



### Wind Direction recorded at King's Park Meteorological Station on 23 May 2021



## Wind Direction recorded at King's Park Meteorological Station on 28 May 2021



## Wind Direction recorded at King's Park Meteorological Station on 29 May 2021