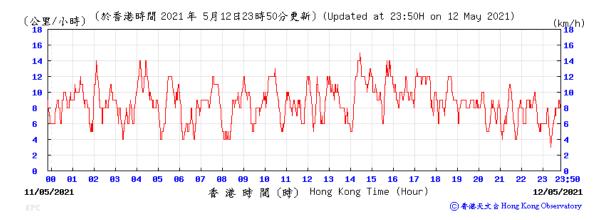

| 54     | 60     | 57      | 333    |       | Fine    |  |  |  |  |
| 22-May-21                                 | 13:32      | 62     | 58     | 58     | 59      |        |       | Cloudy  |  |  |  |  |
| 28-May-21                                 | 13:04      | 52     | 58     | 54     | 55      |        |       | Cloudy  |  |  |  |  |
|                                           | Average    |        | 58     |        |         |        |       | ·       |  |  |  |  |

64 52



## Wind Speed recorded at King's Park Meteorological Station on 5 May 2021



## Wind Speed recorded at King's Park Meteorological Station on 6 May 2021



#### Wind Speed recorded at King's Park Meteorological Station on 11 May 2021



## Wind Speed recorded at King's Park Meteorological Station on 12 May 2021



## Wind Speed recorded at King's Park Meteorological Station on 17 May 2021



### Wind Speed recorded at King's Park Meteorological Station on 18 May 2021



## Wind Speed recorded at King's Park Meteorological Station on 22 May 2021



## Wind Speed recorded at King's Park Meteorological Station on 23 May 2021



#### Wind Speed recorded at King's Park Meteorological Station on 28 May 2021



## Wind Speed recorded at King's Park Meteorological Station on 29 May 2021



## Wind Direction recorded at King's Park Meteorological Station on 5 May 2021



### Wind Direction recorded at King's Park Meteorological Station on 6 May 2021



## Wind Direction recorded at King's Park Meteorological Station on 11 May 2021



### Wind Direction recorded at King's Park Meteorological Station on 12 M