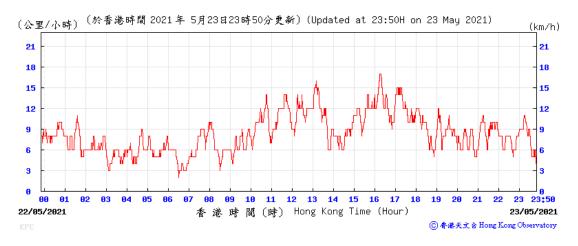

| Cloudy  |  |  |  |  |
|                                           | Average    |        | 58     |        |         |        |       | ·       |  |  |  |  |

64 52



## Wind Speed recorded at King's Park Meteorological Station on 5 May 2021



## Wind Speed recorded at King's Park Meteorological Station on 6 May 2021



#### Wind Speed recorded at King's Park Meteorological Station on 11 May 2021



## Wind Speed recorded at King's Park Meteorological Station on 12 May 2021



## Wind Speed recorded at King's Park Meteorological Station on 17 May 2021



### Wind Speed recorded at King's Park Meteorological Station on 18 May 2021



## Wind Speed recorded at King's Park Meteorological Station on 22 May 2021



## Wind Speed recorded at King's Park Meteorological Station on 23 May 2021



#### Wind Speed recorded at King's Park Meteorological Station on 28 May 2021



## Wind Speed recorded at King's Park Meteorological Station on 29 May 2021



## Wind Direction recorded at King's Park Meteorological Station on 5 May 2021



### Wind Direction recorded at King's Park Meteorological Station on 6 May 2021



## Wind Direction recorded at King's Park Meteorological Station on 11 May 2021



### Wind Direction recorded at King's Park Meteorological Station on 12 May 2021



### Wind Direction recorded at King's Park Meteorological Station on 17 May 2021



## Wind Direction recorded at King's Park Meteorological Station on 18 May 2021



## Wind Direction recorded at King's Park Meteorological Station on 22 May 2021



### Wind Direction recorded at King's Park Meteorologica