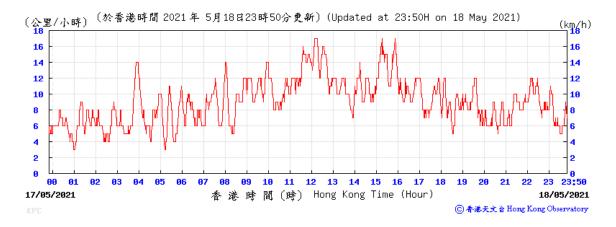

|        |       | Cloudy  |  |  |  |  |
| 28-May-21                                 | 13:04      | 52     | 58     | 54     | 55      |        |       | Cloudy  |  |  |  |  |
|                                           | Average    |        | 58     |        |         |        |       | ·       |  |  |  |  |

64 52



## Wind Speed recorded at King's Park Meteorological Station on 5 May 2021



## Wind Speed recorded at King's Park Meteorological Station on 6 May 2021



#### Wind Speed recorded at King's Park Meteorological Station on 11 May 2021



## Wind Speed recorded at King's Park Meteorological Station on 12 May 2021



## Wind Speed recorded at King's Park Meteorological Station on 17 May 2021



### Wind Speed recorded at King's Park Meteorological Station on 18 May 2021



## Wind Speed recorded at King's Park Meteorological Station on 22 May 2021



## Wind Speed recorded at King's Park Meteorological Station on 23 May 2021



#### Wind Speed recorded at King's Park Meteorological Station on 28 May 2021



## Wind Speed recorded at King's Park Meteorological Station on 29 May 2021



## Wind Direction recorded at King's Park Meteorological Station on 5 May 2021



### Wind Direction recorded at King's Park Meteorological Station on 6 May 2021



## Wind Direction recorded at King's Park Meteorological Station on 11 May 2021



### Wind Direction recorded at King's Park Meteorological Station on 12 May 2021



### Wind Direction recorded at King's Park Meteorological Station on 17 May 2021



## Wind Direction recorded at King's Park Meteorological Station