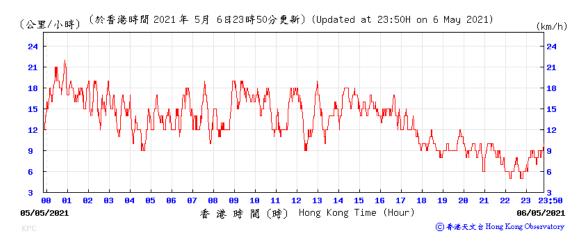

| 09:12      | 54     | 62     | 56     | 57      |        |       | Fine    |  |  |  |  |
| 17-May-21                                 | 08:54      | 58     | 54     | 60     | 57      | 333    |       | Fine    |  |  |  |  |
| 22-May-21                                 | 13:32      | 62     | 58     | 58     | 59      |        |       | Cloudy  |  |  |  |  |
| 28-May-21                                 | 13:04      | 52     | 58     | 54     | 55      |        |       | Cloudy  |  |  |  |  |
|                                           | Average    |        | 58     |        |         |        |       | ·       |  |  |  |  |

64 52



## Wind Speed recorded at King's Park Meteorological Station on 5 May 2021



## Wind Speed recorded at King's Park Meteorological Station on 6 May 2021



#### Wind Speed recorded at King's Park Meteorological Station on 11 May 2021



## Wind Speed recorded at King's Park Meteorological Station on 12 May 2021



## Wind Speed recorded at King's Park Meteorological Station on 17 May 2021



### Wind Speed recorded at King's Park Meteorological Station on 18 May 2021



## Wind Speed recorded at King's Park Meteorological Station on 22 May 2021



## Wind Speed recorded at King's Park Meteorological Station on 23 May 2021



#### Wind Speed recorded at King's Park Meteorological Station on 28 May 2021



## Wind Speed recorded at King's Park Meteorological Station on 29 May 2021



## Wind Direction recorded at King's Park Meteorological Station on 5 May 2021



### Wind Direction recorded at King's Park Meteorological Station on 6 May 2021