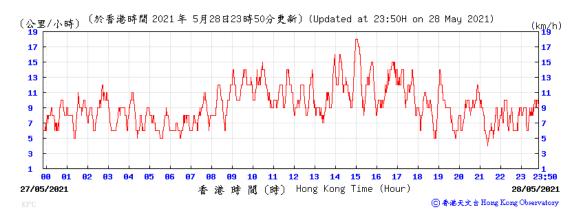

|        | 58     |        |         |        |       | ·       |  |  |  |  |

64 52



## Wind Speed recorded at King's Park Meteorological Station on 5 May 2021



## Wind Speed recorded at King's Park Meteorological Station on 6 May 2021



#### Wind Speed recorded at King's Park Meteorological Station on 11 May 2021



## Wind Speed recorded at King's Park Meteorological Station on 12 May 2021



## Wind Speed recorded at King's Park Meteorological Station on 17 May 2021



### Wind Speed recorded at King's Park Meteorological Station on 18 May 2021



## Wind Speed recorded at King's Park Meteorological Station on 22 May 2021



## Wind Speed recorded at King's Park Meteorological Station on 23 May 2021



#### Wind Speed recorded at King's Park Meteorological Station on 28 May 2021



## Wind Speed recorded at King's Park Meteorological Station on 29 May 2021



## Wind Direction recorded at King's Park Meteorological Station on 5 May 2021



### Wind Direction recorded at King's Park Meteorological Station on 6 May 2021



## Wind Direction recorded at King's Park Meteorological Station on 11 May 2021



### Wind Direction recorded at King's Park Meteorological Station on 12 May 2021



### Wind Direction recorded at King's Park Meteorological Station on 17 May 2021



## Wind Direction recorded at King's Park Meteorological Station on 18 May 2021



## Wind Direction recorded at King's Park Meteorological Station on 22 May 2021



### Wind Direction recorded at King's Park Meteorological Station on 23 May 2021



## Wind Direction recorded at King's Park Meteorologi