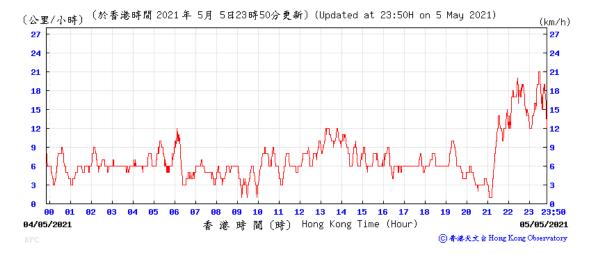

| 500   | Fine    |  |  |  |  |
| 11-May-21                                 | 09:12      | 54     | 62     | 56     | 57      |        |       | Fine    |  |  |  |  |
| 17-May-21                                 | 08:54      | 58     | 54     | 60     | 57      | 333    |       | Fine    |  |  |  |  |
| 22-May-21                                 | 13:32      | 62     | 58     | 58     | 59      |        |       | Cloudy  |  |  |  |  |
| 28-May-21                                 | 13:04      | 52     | 58     | 54     | 55      |        |       | Cloudy  |  |  |  |  |
|                                           | Average    |        | 58     |        |         |        |       | ·       |  |  |  |  |

64 52



## Wind Speed recorded at King's Park Meteorological Station on 5 May 2021



## Wind Speed recorded at King's Park Meteorological Station on 6 May 2021



#### Wind Speed recorded at King's Park Meteorological Station on 11 May 2021



## Wind Speed recorded at King's Park Meteorological Station on 12 May 2021



## Wind Speed recorded at King's Park Meteorological Station on 17 May 2021



### Wind Speed recorded at King's Park Meteorological Station on 18 May 2021



## Wind Speed recorded at King's Park Meteorological Station on 22 May 2021



## Wind Speed recorded at King's Park Meteorological Station on 23 May 2021



#### Wind Speed recorded at King's Park Meteorological Station on 28 May 2021



## Wind Speed recorded at King's Park Meteorological Station on 29 May 2021



## Wind Direction recorded at King's Park Meteorological Station on 5 May 2021



#