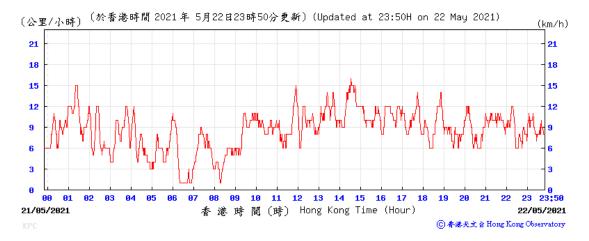

| 13:04      | 52     | 58     | 54     | 55      |        |       | Cloudy  |  |  |  |  |
|                                           | Average    |        | 58     |        |         |        |       | ·       |  |  |  |  |

64 52



## Wind Speed recorded at King's Park Meteorological Station on 5 May 2021



## Wind Speed recorded at King's Park Meteorological Station on 6 May 2021



#### Wind Speed recorded at King's Park Meteorological Station on 11 May 2021



## Wind Speed recorded at King's Park Meteorological Station on 12 May 2021



## Wind Speed recorded at King's Park Meteorological Station on 17 May 2021



### Wind Speed recorded at King's Park Meteorological Station on 18 May 2021



## Wind Speed recorded at King's Park Meteorological Station on 22 May 2021



## Wind Speed recorded at King's Park Meteorological Station on 23 May 2021



#### Wind Speed recorded at King's Park Meteorological Station on 28 May 2021



## Wind Speed recorded at King's Park Meteorological Station on 29 May 2021



## Wind Direction recorded at King's Park Meteorological Station on 5 May 2021



### Wind Direction recorded at King's Park Meteorological Station on 6 May 2021



## Wind Direction recorded at King's Park Meteorological Station on 11 May 2021



### Wind Direction recorded at King's Park Meteorological Station on 12 May 2021



### Wind Direction recorded at King's Park Meteorological Station on 17 May 2021



## Wind Direction recorded at King's Park Meteorological Station on 18 May 2021



## Wind Direction recorded at King's Park Meteorological Sta