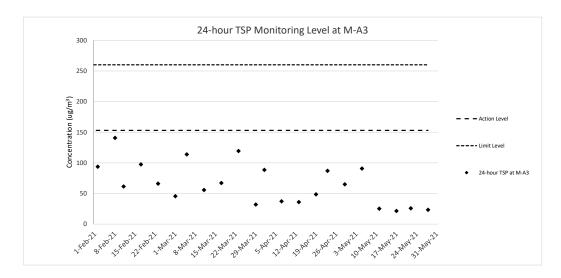

## 24-hour TSP Monitoring Result for Contract No. HY/2018/08 Central Kowloon Route – Central Tunnel

M-A3 - SKH Tsoi Kung Po Secondary School

| MI-AS - ORTH 1301 Rung 1 0 Occordary Octoor |           |                    |       |                   |        |             |            |                                     |       |              |                   |         |                      |                      |
|---------------------------------------------|-----------|--------------------|-------|-------------------|--------|-------------|------------|-------------------------------------|-------|--------------|-------------------|---------|----------------------|----------------------|
| Start Date                                  | Weather   | Air<br>Temperature |       | Filter Weight (g) |        | Particulate | Sampling   | Flow Rate<br>(m <sup>3</sup> /min.) |       | Average flow | Total<br>volume   | Conc.   | Action<br>Level      | Limit Level          |
|                                             | Condition |                    |       | Initial           | Final  | weight (g)  | Time (hrs) | Initial                             | Final | (m³/min)     | (m <sup>3</sup> ) | (ug/m³) | (ug/m <sup>3</sup> ) | (ug/m <sup>3</sup> ) |
| 5-May-21                                    | Fine      | 299.6              | 759.7 | 2.7490            | 2.9085 | 0.1595      | 24         | 1.22                                | 1.22  | 1.22         | 1760.5            | 91      |                      |                      |
| 11-May-21                                   | Fine      | 302.2              | 756.4 | 2.7244            | 2.7809 | 0.0565      | 24         | 1.55                                | 1.56  | 1.55         | 2237.8            | 25      |                      |                      |
| 17-May-21                                   | Fine      | 303.4              | 757.4 | 2.6868            | 2.7350 | 0.0482      | 24         | 1.55                                | 1.56  | 1.55         | 2237.0            | 22      | 153                  | 260                  |
| 22-May-21                                   | Cloudy    | 303.5              | 755.3 | 2.7044            | 2.7622 | 0.0578      | 24         | 1.55                                | 1.56  | 1.55         | 2236.0            | 26      |                      |                      |
| 28-May-21                                   | Cloudy    | 303.2              | 755.4 | 2.7209            | 2.7729 | 0.0520      | 24         | 1.55                                | 1.56  | 1.55         | 2236.3            | 23      |                      |                      |
|                                             |           |                    |       |                   |        |             |            |                                     |       |              | Min               | 22      |                      |                      |

 Min
 22

 Max
 91

 Average
 37

Note: Underline: Exceedance of Action Level Underline and Bold: Exceedance of Limit Level