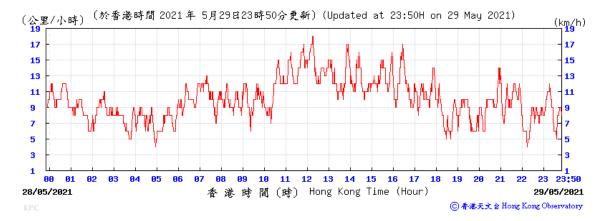

64 52



## Wind Speed recorded at King's Park Meteorological Station on 5 May 2021



## Wind Speed recorded at King's Park Meteorological Station on 6 May 2021



#### Wind Speed recorded at King's Park Meteorological Station on 11 May 2021



## Wind Speed recorded at King's Park Meteorological Station on 12 May 2021



## Wind Speed recorded at King's Park Meteorological Station on 17 May 2021



### Wind Speed recorded at King's Park Meteorological Station on 18 May 2021



## Wind Speed recorded at King's Park Meteorological Station on 22 May 2021



## Wind Speed recorded at King's Park Meteorological Station on 23 May 2021



#### Wind Speed recorded at King's Park Meteorological Station on 28 May 2021



## Wind Speed recorded at King's Park Meteorological Station on 29 May 2021



## Wind Direction recorded at King's Park Meteorological Station on 5 May 2021



### Wind Direction recorded at King's Park Meteorological Station on 6 May 2021



## Wind Direction recorded at King's Park Meteorological Station on 11 May 2021



### Wind Direction recorded at King's Park Meteorological Station on 12 May 2021



### Wind Direction recorded at King's Park Meteorological Station on 17 May 2021



## Wind Direction recorded at King's Park Meteorological Station on 18 May 2021



## Wind Direction recorded at King's Park Meteorological Station on 22 May 2021



### Wind Direction recorded at King's Park Meteorological Station on 23 May 2021



## Wind Direction recorded at King's Park Meteorological Station on 28 May 2021



## Wind Direction recorded at King's Park Meteoro